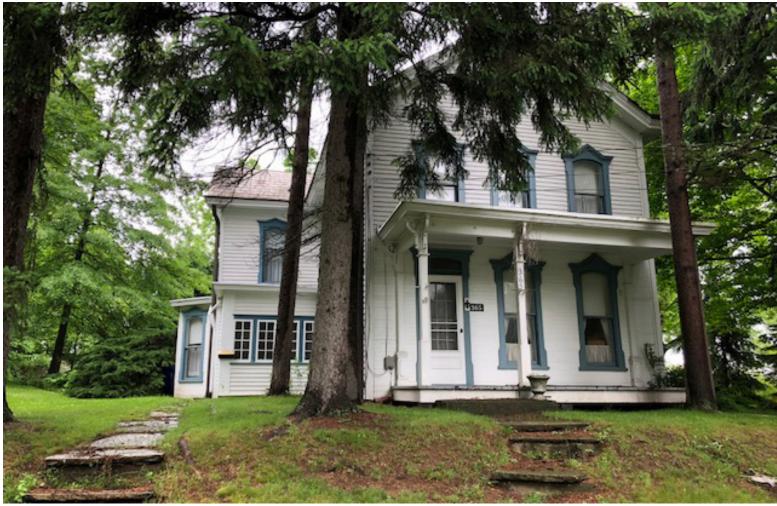

## LARGE VICTORIAN HOME - NEAR WESTMINSTER COLLEGE

4 Bedrooms – 1.5 Baths – Nice Location – Large Lot (.51 Acre) New Wilmington, PA – Lawrence Co.

Owner is downsizing. Absolute auction, all sells to the highest bidder on location:

## 365 E. NESHANNOCK AVE., NEW WILMINGTON, PA 16142

Directions: From Downtown New Wilmington take RT 208/Neshannock Ave. east to address. Watch for KIKO signs.

nformation is believed to be accurate but not guaranteed

330.455.9357 • kikoauctions.com

MLS

Real estate features "diamond in the rough" with large Victorian 4-bedroom home. Full basement with updated gas FA furnace and central air. City utilities. Nice slate roof, copper downspouts & gutters, painted exterior w/ trim, and covered front porch. 1 full and 1 half bath. Rear covered porch leading into the kitchen with dinette area, formal dining room, living room, lots of original trim woodwork, and décor ceiling. Built in 1910 with approx. 2,040 SF. Bring your carpenter and friends. Open 4:30 PM auction day!