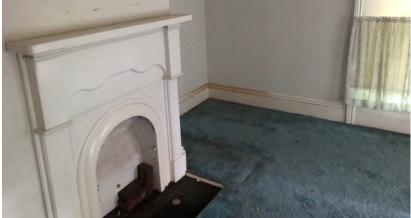

330.455.9357 • kikoauctions.com

MLS

Real estate features "diamond in the rough" with large Victorian 4-bedroom home. Full basement with updated gas FA furnace and central air. City utilities. Nice slate roof, copper downspouts & gutters, painted exterior w/ trim, and covered front porch. 1 full and 1 half bath. Rear covered porch leading into the kitchen with dinette area, formal dining room, living room, lots of original trim woodwork, and décor ceiling. Built in 1910 with approx. 2,040 SF. Bring your carpenter and friends. Open 4:30 PM auction day!