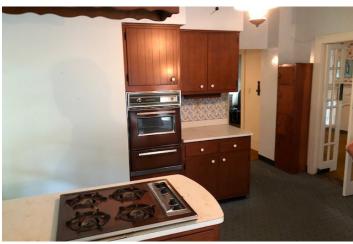

330.455.9357 • kikoauctions.com

MLS

Real estate features "diamond in the rough" with large Victorian 4-bedroom home. Full basement with updated gas FA furnace and central air. City utilities. Nice slate roof, copper downspouts & gutters, painted exterior w/ trim, and covered front porch. 1 full and 1 half bath. Rear covered porch leading into the kitchen with dinette area, formal dining room, living room, lots of original trim woodwork, and décor ceiling. Built in 1910 with approx. 2,040 SF. Bring your carpenter and friends. Open 4:30 PM auction day!