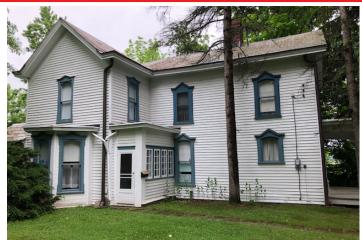

## LARGE VICTORIAN HOME - NEAR WESTMINSTER COLLEGE

4 Bedrooms – 1.5 Baths – Nice Location – Large Lot (.51 Acre) New Wilmington, PA – Lawrence Co.

Owner is downsizing. Absolute auction, all sells to the highest bidder on location:

## 365 E. NESHANNOCK AVE., NEW WILMINGTON, PA 16142

Directions: From Downtown New Wilmington take RT 208/Neshannock Ave. east to address. Watch for KIKO signs.

nformation is believed to be accurate but not guaranteed

330.455.9357 • kikoauctions.com

MLS

Real estate features "diamond in the rough" with large Victorian 4-bedroom home. Full basement with updated gas FA furnace and central air. City utilities. Nice slate roof, copper downspouts & gutters, painted exterior w/ trim, and covered front porch. 1 full and 1 half bath. Rear covered porch leading into the kitchen with dinette area, formal dining room, living room, lots of original trim woodwork, and décor ceiling. Built in 1910 with approx. 2,040 SF. Bring your carpenter and friends. Open 4:30 PM auction day!